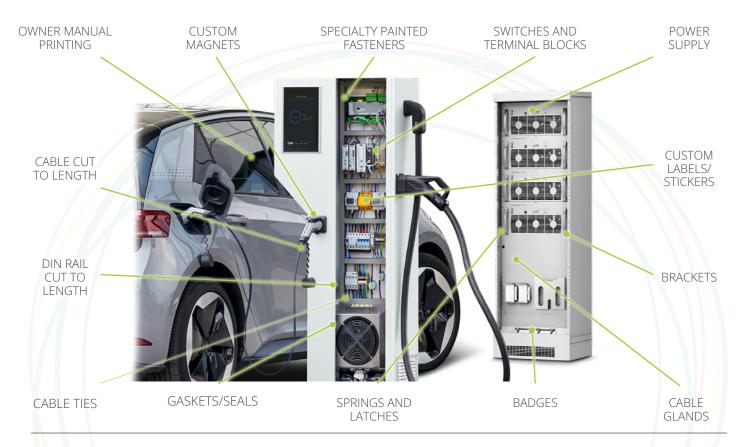

# **COMPONENTS FOR ELECTRIC VEHICLES**

#### **PRODUCTS**

- Adhesives
- Door Brackets
- Cables
- Cable cut to length
- Cable ties
- Complete lifecycle ownership
- Conduit
- Custom fabrication
- Custom labels/stickers
- Custom magnets

- Din rail cut to length
- Door Cams
- · Door Rods/Hinges
- Electrical Components
- Engineered Fasteners
- Fasteners with specialty paints/ finishes for corrosion resistance
- Fittings
- Fully assembled or custom junction boxes

- Gaskets/seals
- Industrial graphics
- O-Rings
- Owner Manual Printing
- Power Supply
- Springs
- Switches and Terminal blocks
- Wire-harness