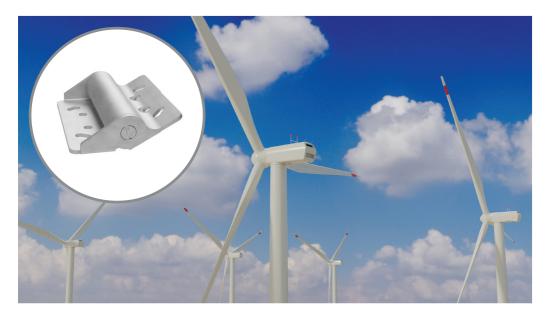

Soft close oil hinges create a safer working environment and are suitable for RETROFIT due to easy installation.

## Features & Advantages of Choosing Resolux Soft Closing Oil Hinges:

- ✓ Soft close oil hinges create a safer working environment
- √ 3 different torques available 50-100-150 [N·m]
- Available for top and inside mounting
- ✓ Temperature range of -20°C to +45°C
- ▼ The hinge is corrosion resistance corresponding to C3 acc. to ISO 12944-2
- ✓ The maximum opening angle is 120°
- ✓ Self-closing when opening angle ≤ 85degrees
- ✓ Closing time averages 15 seconds
- ✓ Retrofit Easy Installation