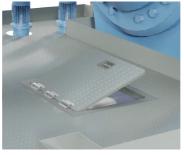

Soft close oil hinges create a safer working environment and are suitable for RETROFIT due to easy installation.

## Features & Advantages of Choosing Resolux Soft Closing Oil Hinges:

- ✓ Soft close oil hinges create a safer working environment
- √ 3 different torques available 50-100-150 [N·m]
- Available for top and inside mounting
- ✓ Temperature range of -20°C to +45°C
- ▼ The hinge is corrosion resistance corresponding to C3 acc. to ISO 12944-2
- ✓ The maximum opening angle is 120°
- ✓ Self-closing when opening angle ≤ 85degrees
- ✓ Closing time averages 15 seconds
- ✓ Retrofit Easy Installation