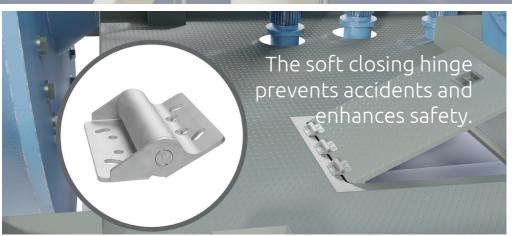

Soft close oil hinges create a safer working environment and are suitable for RETROFIT due to easy installation.

## Features & Advantages of Choosing Resolux Soft Closing Oil Hinges:

- ✓ Soft close oil hinges create a safer working environment
- √ 3 different torques available 50-100-150 [N·m]
- Available for top and inside mounting
- ✓ Temperature range of -20°C to +45°C
- ▼ The hinge is corrosion resistance corresponding to C3 acc. to ISO 12944-2
- ✓ The maximum opening angle is 120°
- ✓ Self-closing when opening angle ≤ 85degrees
- ✓ Closing time averages 15 seconds
- ✓ Retrofit Easy Installation