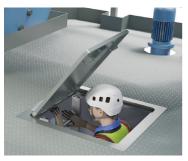

Soft close oil hinges create a safer working environment and are suitable for RETROFIT due to easy installation.

## Features & Advantages of Choosing Resolux Soft Closing Oil Hinges:

- ✓ Soft close oil hinges create a safer working environment
- √ 3 different torques available 50-100-150 [N·m]
- Available for top and inside mounting
- ✓ Temperature range of -20°C to +45°C
- ▼ The hinge is corrosion resistance corresponding to C3 acc. to ISO 12944-2
- ✓ The maximum opening angle is 120°
- ✓ Self-closing when opening angle ≤ 85degrees
- ✓ Closing time averages 15 seconds
- ✓ Retrofit Easy Installation