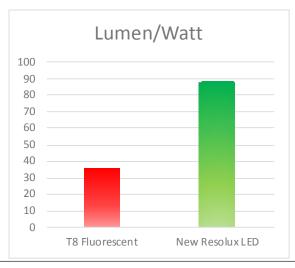

# LED Upgrade Kit

- Compatible/perfect fit replacement for all existing FT and PA T8 based light fixtures
- Low/no maintenance and increased rating of 50.000 operation hours
- In-house development with high grade electrical components
- Increased light output by 105% in emergency operation\*
- Increased light output by 25% in normal operation\*
- Power consumption reduced by more than 30%\*
- Reduce no. of needed fixtures per tower
- Vibration and humidity resistant
- Optional: emergency and cold climate version with heat

Light source: 2x11W LED modules (LED strip) 2x1400 lumen (CRI > 80 and CCT = 4000K).

Electrical:
b) Electronic driver
Input voltage: 100-277V
Input frequency: 50/60 Hz.

<sup>\*</sup> Compared to 2x18W fluorecent light fixture