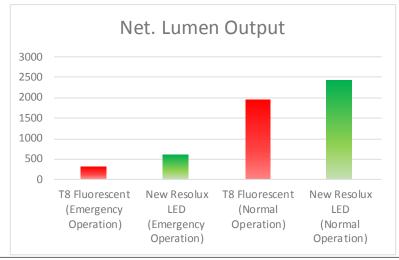

# LED Upgrade Kit

- Compatible/perfect fit replacement for all existing FT and PA T8 based light fixtures
- Low/no maintenance and increased rating of 50.000 operation hours
- In-house development with high grade electrical components
- Increased light output by 105% in emergency operation\*
- Increased light output by 25% in normal operation\*
- Power consumption reduced by more than 30%\*
- Reduce no. of needed fixtures per tower
- Vibration and humidity resistant
- Optional: emergency and cold climate version with heat

Light source: 2x11W LED modules (LED strip) 2x1400 lumen (CRI > 80 and CCT = 4000K).

Electrical:
b) Electronic driver
Input voltage: 100-277V
Input frequency: 50/60 Hz.

<sup>\*</sup> Compared to 2x18W fluorecent light fixture